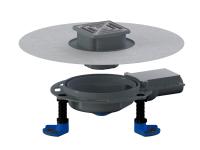

# **Description:**

floor drain DallDrain Select Plan, DN 40, 100 x 100 mm

Floor drain including grating DallDrain Select with stainless steel grate in stainless steel frame. Side outlet DN 40, with ball joint, adjustable from 0 – 15 degrees.

#### Specification

- Stainless steel grate and frame
- Integrated screed anchoring
- Flexible, click-in sealing sleeve for secure connection to bonded and

sheet waterproofing conforming to DIN 18534

- Fully removable, two-piece trap insert and rodding eye, 22 mm water seal (deviating to DIN EN 1253)
- Temporary blanking plate
- Three sound-insulated mounting feet for fixing and height adjustmen 55 250 mm
- Spigot can be shortened for floorings 10 36 mm (including adhesive)
- Screed reinforcement element for protection of the outlet

#### Material

Drain body and outlet polypropylene, highly impact-resistant; 1.4301 stainless steel grating, load class K 3 (300 kg); spigot in ABS, frame in 1.4301 stainless steel

Pre-assembled set consisting of parts no. 517265 + 517227 + 517340.

Grating with positioning aid laterally adjustable +/- 2.5 mm.

Can be used with sound insulation mat DallDrain (art. no. 517326) and

mounting aid DallDrain Plan (art. no. 517302).

Can be connected to British standard pipework with adaptor part No. 880734.