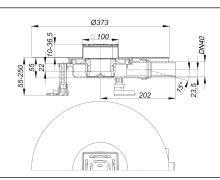

#### Specification

- Stainless steel grate and frame
- Integrated screed anchoring
- Flexible, click-in sealing sleeve for secure connection to bonded and

sheet waterproofing conforming to DIN 18534

- Fully removable, two-piece trap insert and rodding eye, 22 mm water seal (deviating to DIN EN 1253)
- Temporary blanking plate
- Three sound-insulated mounting feet for fixing and height adjustmen 55 250 mm
- Spigot can be shortened for floorings 10 36 mm (including adhesive)
- Screed reinforcement element for protection of the outlet

#### Material

Drain body and outlet polypropylene, highly impact-resistant; 1.4301 stainless steel grating, load class K 3 (300 kg); spigot in ABS, frame in 1.4301 stainless steel

Pre-assembled set consisting of parts no. 517265 + 517227 + 517340.

Grating with positioning aid laterally adjustable +/- 2.5 mm.

Can be used with sound insulation mat DallDrain (art. no. 517326) and

mounting aid DallDrain Plan (art. no. 517302).

Can be connected to British standard pipework with adaptor part No. 880734.