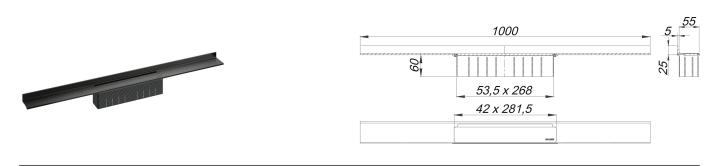

## shower channel CeraWall Select black matt, 1000 mm

Part number: 535313 GTIN: 4001636535313 Rebate group: 11

## Description:

shower channel CeraWall Select black matt, 1000 mm

for installation with drain body DallFlex, DallFlex Plan, DallFlex vertical and shower underlay DallFlex Wall, DallFlex Wall Plan. Drainage-strip with engineered precision fall, visibly installed at the junction of wall and floor. Suitable for floor finish of 10 - 24 mm and wall finish of 12 - 24 mm (including adhesive), length can be adjusted by one millimeter.

Material 304 stainless steel, 5 mm solid, load class K 3 (300 kg), PVD coating in black matt

Ordering CeraWall Select:

Please order drain body DallFlex or shower underlay DallFlex Wall + shower channel CeraWall Select as two components.