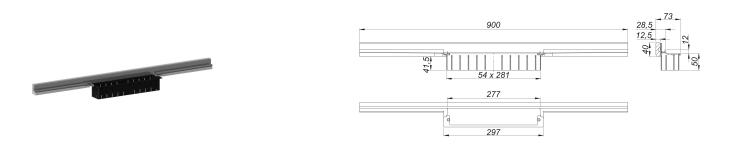

## shower channel CeraWall Individual N, 900 mm

Part number: 536273 GTIN: 4001636536273 Rebate group: 11

## **Description:**

shower channel CeraWall Individual N, 900 mm

for installation with drain body DallFlex, DallFlex Plan, DallFlex vertical and shower underlay DallFlex Wall, DallFlex Wall Plan. Concealed channel with integrated fall, for installation at the junction of wall and floor.

Suitable for natural stone floor and wall finish 24 - 32 mm (including adhesive), length can be adjusted by one millimeter.