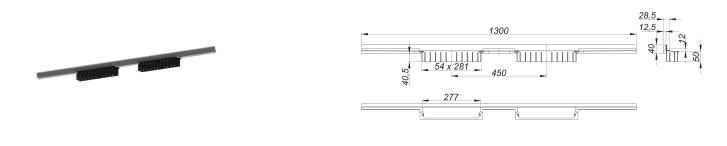

## shower channel CeraWall Individual N Duo, 1300 mm

Part number: 536310 GTIN: 4001636536310 Rebate group: 11

## **Description:**

shower channel CeraWall Individual N Duo, 1300 mm

for installation with drain body DallFlex Duo, DallFlex Duo Plan and DallFlex Duo vertical.

Concealed channel with integrated fall, for installation at the junction of wall and floor.

Suitable for natural stone floor and wall finish 24 to 32 mm (includig adhesive), length can be adjusted by one millimeter.

specification

- self-adhesive security tape S 3 with cut-resistant stainless steel mesh and sound insulation