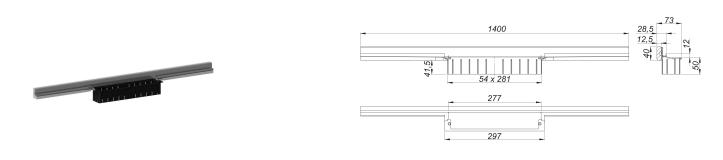

## shower channel CeraWall Individual N, 1400 mm

Part number: 536556 GTIN: 4001636536556 Rebate group: 11

## **Description:**

shower channel CeraWall Individual N, 1400 mm

for installation with drain body DallFlex, DallFlex Plan, DallFlex vertical and shower underlay DallFlex Wall, DallFlex Wall Plan. Concealed channel with integrated fall, for installation at the junction of wall and floor.

Suitable for natural stone floor and wall finish 24 - 32 mm (including adhesive), length can be adjusted by one millimeter.

specification

- self-adhesive security tape S 3 with cut-resistant stainless steel mesh and sound insulation