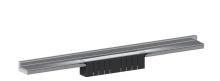

## **Description:**

shower channel CeraWall Select N polished stainless steel, 800 mm for installation with drain body DallFlex, DallFlex Plan, DallFlex vertical and shower underlay DallFlex Wall, DallFlex Wall Plan. Drainage-strip with engineered precision fall, visibly installed at the junction of wall and floor. Suitable for natural stone floor and wall finish 24 – 32 mm (including adhesive), length can be adjusted by one millimeter.

#### specification

- cover plate
- self-adhesive security tape \$ 3 with cut-resistant stainless steel mesh and sound insulation
- accessories for installation and positioning
- temporary blanking plate

#### materia

304 stainless steel, 5 mm solid, mirror polished, load class K 3 (300 kg)