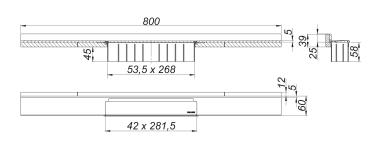

## **Description:**

shower channel CeraWall Select N polished stainless steel, 800 mm for installation with drain body DallFlex, DallFlex Plan, DallFlex vertical and shower underlay DallFlex Wall, DallFlex Wall Plan. Drainage-strip with engineered precision fall, visibly installed at the junction of wall and floor. Suitable for natural stone floor and wall finish 24 – 32 mm (including adhesive), length can be adjusted by one millimeter.

#### materia

304 stainless steel, 5 mm solid, mirror polished, load class K 3 (300 kg)