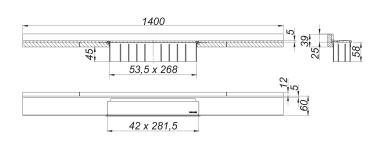

## shower channel CeraWall Select N satin stainless steel, 1400 mm

Part number: 536792 GTIN: 4001636536792 Rebate group: 11

## **Description:**

shower channel CeraWall Select N satin stainless steel, 1400 mm for installation with drain body DallFlex , DallFlex Plan and DallFlex vertical.

Drainage-strip with engineered precision fall, visibly installed at the junction of wall and floor. Suitable for natural stone floor and wall finish 24 - 32 mm (including adhesive), length can be adjusted by one millimeter.