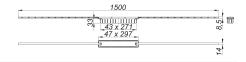

## Description:

shower channel CeraFloor Individual brass matt, 800-1500 mm

for installation with drain body DallFlex, DallFlex Plan, DallFlex vertical and shower underlay DallFlex Floor, DallFlex Floor Plan. Concealed channel with integrated fall, flush-mounted in the shower area. Suitable for floor finish of 12 – 38 mm (including adhesive), length can be adjusted by one millimeter 1500 – 700 mm.