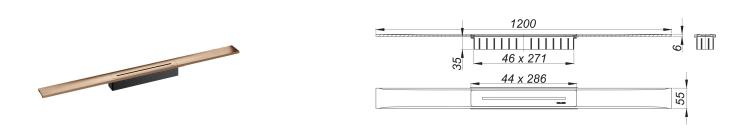

Drainage Strip with engineered precision fall, flush-mounted in the shower area. Suitable for floor finish of 10 - 32 mm and wall finish of 12 - 24 mm (including adhesive), length can be adjusted by one millimeter.

specification

cover plate

- accessories for installation and positioning

- temporary blanking plate

Material 304 stainless steel, 6 mm solid, load class K 3 (300 kg), PVD coating in red gold matt

Ordering CeraFloor Select: