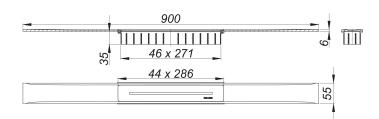

Drainage Strip with engineered precision fall, flush-mounted in the shower area. Suitable for floor finish of 10 - 32 mm and wall finish of 12 - 24 mm (including adhesive), length can be adjusted by one millimeter.