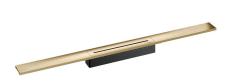

# shower channel CeraFloor Select brass matt, 900 mm

Part number: 538390 GTIN: 4001636538390 Rebate group: 11

## **Description:**

shower channel CeraFloor Select brass matt, 900 mm

for installation with drain body DallFlex, DallFlex Plan, DallFlex vertical and shower underlay DallFlex Floor, DallFlex Floor Plan, DallFlex Wall, DallFlex Wall, Plan.

Drainage Strip with engineered precision fall, flush-mounted in the shower area. Suitable for floor finish of 10 - 32 mm and wall finish of 12 - 24 mm (including adhesive), length can be adjusted by one millimeter.

#### Material

304 stainless steel, 6 mm solid, load class K 3 (300 kg), PVD coating in brass matt

Ordering CeraFloor Select:

Please order drain body DallFlex or shower underlay DallFlex Floor/Wall + shower channel CeraFloor Select as two components.