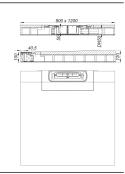

## **Description:**

sound-insulating shower underlay DallFlex Wall, DN 50, 0,9 x 1,2 m with drain point positioned against the wall for installation with CeraWall and CeraFloor shower channels. If installed as per test report, suitable to meet increased sound insulation requirements in accordance with DIN 4109 and VDI 4100. Outlet DN 50 horizontal, can be positioned on three sides without tools, with ball-joint, adjustable 0 – 15 degrees

#### specification

- DallFlex drain body system as per DIN EN 1253
- flexible sealing collar for secure bonding of under-tile waterproofing
- removable trap insert, 50 mm water seal (conforming to DIN EN 1253)
- temporary blanking plate
- suitable for wheelchairs if tile size > 5 x 5 cm