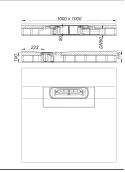

## **Description:**

sound-insulating shower underlay DallFlex Floor D, DN 50, 1 x 1 m with drain point positioned near the wall for installation with CeraFloor shower channels.

If installed as per test report, suitable to meet increased sound insulation requirements in accordance with DIN 4109 and VDI 4100. Outlet DN 50 horizontal, can be positioned on three sides without tools, with ball-joint, adjustable 0-15 degrees

#### specification

- DallFlex drain body system as per DIN EN 1253
- flexible sealing collar for secure bonding of under-tile waterproofing
- removable trap insert, 50 mm water seal (conforming to DIN EN 1253)
- temporary blanking plate
- suitable for wheelchairs if tile size > 5 x 5 cm