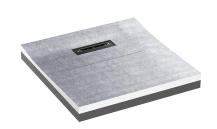

# sound-insulating shower underlay DallFlex Floor D, DN 50, 1,2 x 1,2 m

Part number: 540300 GTIN: 4001636540300 Rebate group: 11

## **Description:**

sound-insulating shower underlay DallFlex Floor D, DN 50, 1,2 x 1,2 m with drain point positioned near the wall for installation with CeraFloor shower channels. If installed as per test report, suitable to meet increased sound insulation requirements in accordance with DIN 4109 and VDI 4100. Outlet DN 50 horizontal, can be positioned on three sides without tools, with ball-joint, adjustable 0 – 15 degrees

#### material

expanded polystyrene (EPS), top side reinforced with glass fibre fabric and lined with waterproof fleece; drain body made of highly impactresistant polypropylene