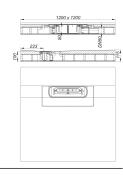

## **Description:**

sound-insulating shower underlay DallFlex Floor D, DN 50, 1,2 x 1,2 m with drain point positioned near the wall for installation with CeraFloor shower channels. If installed as per test report, suitable to meet increased sound insulation requirements in accordance with DIN 4109 and VDI 4100. Outlet DN 50 horizontal, can be positioned on three sides without tools, with ball-joint, adjustable 0 – 15 degrees

#### specification

- DallFlex drain body system as per DIN EN 1253
- flexible sealing collar for secure bonding of under-tile waterproofing
- removable trap insert, 50 mm water seal (conforming to DIN EN 1253)
- temporary blanking plate
- suitable for wheelchairs if tile size > 5 x 5 cm