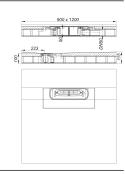

# sound-insulating shower underlay DallFlex Floor D, DN 50, 0,9 x 1,2 m

Part number: 540317 GTIN: 4001636540317 Rebate group: 11

## **Description:**

sound-insulating shower underlay DallFlex Floor D, DN 50, 0,9 x 1,2 m with drain point positioned near the wall for installation with CeraFloor shower channels. If installed as per test report, suitable to meet increased sound insulation requirements in accordance with DIN 4109 and VDI 4100. Outlet DN 50 horizontal, can be positioned on three sides without tools, with ball-joint, adjustable 0 – 15 degrees

#### specification

- DallFlex drain body system as per DIN EN 1253
- flexible sealing collar for secure bonding of under-tile waterproofing
- removable trap insert, 50 mm water seal (conforming to DIN EN 1253)
- temporary blanking plate
- suitable for wheelchairs if tile size > 5 x 5 cm