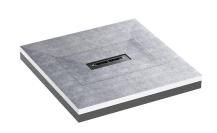

## **Description:**

sound-insulating shower underlay DallFlex Compact, DN 50, 1,2 x 1,2 m with drain point positioned centrally for installation with Zentrix, CeraNiveau and CeraFrame shower channels. If installed as per test report, suitable to meet increased sound insulation requirements in accordance with DIN 4109 and VDI 4100. Outlet DN 50 horizontal, can be positioned on three sides without tools, with ball-joint, adjustable 0 – 15 degrees

#### specification

- DallFlex drain body system as per DIN EN 1253
- flexible sealing collar for secure bonding of under-tile waterproofing
- removable trap insert, 50 mm water seal (conforming to DIN EN 1253)
- temporary blanking plate
- suitable for wheelchairs if tile size > 5 x 5 cm

### material

expanded polystyrene (EPS), top side reinforced with glass fibre fabric and lined with waterproof fleece; drain body made of highly impactresistant polypropylene