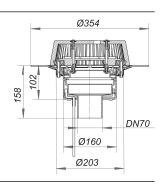

#### specification:

- SuperDrain-insert
- insulated drain body
- outlet vertical
- domed grate, secured

material:

polypropylene, UV-stabilized

H = roof drain heated version

Connect to 230 V supply, conforming to VDE 0721, Part 1/3.78

## Flow rates tested to DIN EN 1253:

| Nominal  | Min. flow    | Water le-  | Flow rate |
|----------|--------------|------------|-----------|-----------|-----------|-----------|-----------|-----------|-----------|-----------|
| diameter | rate accor-  | vel accor- | at water  |
|          | ding to norm | ding to    | level 5   | level 15  | level 25  | level 35  | level 45  | level 55  | level 65  | level 75  |
|          |              | norm       | mm        |
| DN 70    | 12.00 l/s    | 55.00 mm   | 0.60 l/s  | 2.50 l/s  | 5.00 l/s  | 10.60 l/s | 16.80 l/s | 17.40 l/s | 17.40 l/s | 17.40 l/s |