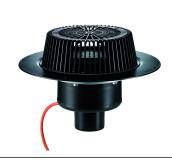

# roof drain SuperDrain type 62 H clamp ring, heated, DN 70

Part number: 671240 GTIN: 4001636671240 Rebate group: 10

## **Description:**

roof drain SuperDrain type 62 H clamp ring, heated, DN 70 conforming to DIN EN 1253  $\,$ 

for use with a calculated siphonic roof drainage system, with stainless steel clamp ring to secure all single-ply membranes

#### specification:

- SuperDrain-insert
- insulated drain body
- outlet vertical
- domed grate, secured

material:

polypropylene, UV-stabilized

H = roof drain heated version

Connect to 230 V supply, conforming to VDE 0721, Part 1/3.78