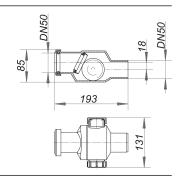

## non-return valve RS 4.5, DN 50

Part number: 840028 GTIN: 4001636840028 Rebate group: 3

## **Description:**

non-return valve RS 4.5, DN 50 vertical or horizontal installation with rising ball seal

material:

body polypropylene

with two cleaning eyes

RS 4 non-return valves give a practical solution to back-flow in "problem" installations. The rising-ball mechanism prevents water flowing back into baths or showers.